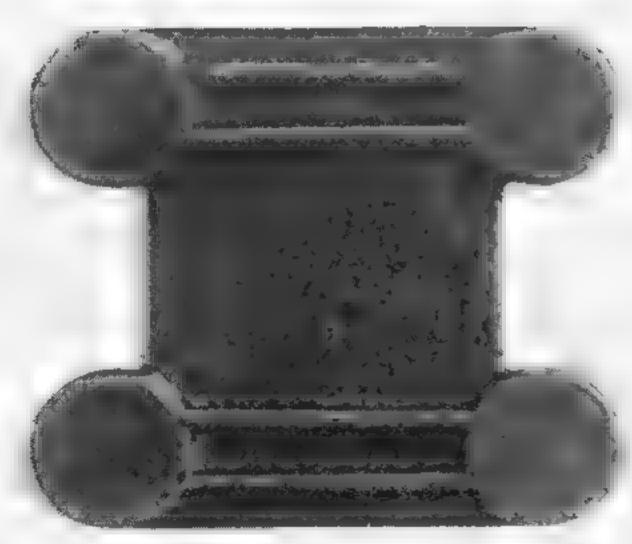

|      |
|                                             | 12247                                  | " 14658                                                       |      |
|                                             | 7669                                   | Wrench                                                        |      |
|                                             | 12778                                  | Rear A Brace 14533                                            | . 9  |

### BARCALO-BUFFALO THIMBLES&SHACKLES





# BARCALO-BUFFALO SAFETY BELT CATCHES



# BARCALO-BUFFALO HINGES 5598 10310 5597



4583



6713

### BARCALO-BUFFALO STRUTENDS&HINGE





12247



10325







### BARCALO-BUFFALO STRUT ENDS & SPIDER



### BARCALO-BUFFALO WASHER PLATES























5054











Posted December 25, 2022 During Blizzard of 2022 Brian D. Szafranski Elma, NY USA 11

Please do not reprint for commercial gain